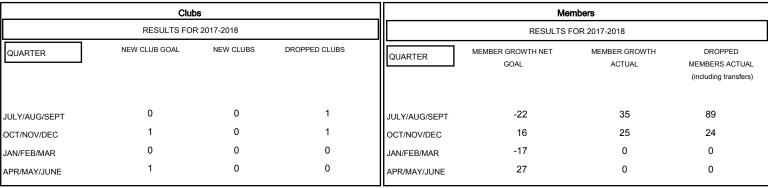

**CINDY GREGG** 

## MONTHLY MEMBERSHIP PROGRESS REPORT

District 14 P

Results as of: 12/31/2017

## **LOCATION PENNSYLVANIA**

**GMT CA** Members



## GOALS AND ACTUAL NEW CLUBS CUMULATIVE



## GOALS AND ACTUAL MEMBERS CUMULATIVE



| -■- MEMBER GROWTH NET GOAL        |
|-----------------------------------|
| - ● - MEMBER GROWTH ACTUAL        |
| - ▲ - LAST YEAR MEMBERSHIP ACTUAL |
|                                   |
|                                   |
|                                   |

| DROPPED CLUBS: 2 |     |
|------------------|-----|
| DROPPED MEMBERS  |     |
| DECEASED         | 13  |
| CLUB CANCELLED   | 0   |
| OTHER            | 100 |
| TOTAL            | 113 |

| 18 CLUBS OF 44 ADDED 1 OR MORE | GENDER DISTRIBUTION                    |              |
|--------------------------------|----------------------------------------|--------------|
| NEW MEMBERS                    | MALE