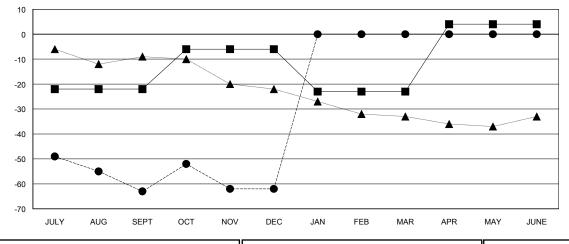

## GOALS AND ACTUAL MEMBERS CUMULATIVE

| -■- MEMBER GROWTH NET GOAL        |
|-----------------------------------|
| - ● - MEMBER GROWTH ACTUAL        |
| - ▲ - LAST YEAR MEMBERSHIP ACTUAL |
|                                   |
|                                   |
|                                   |